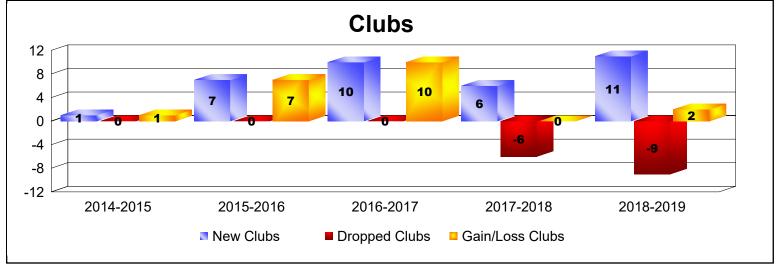

District 3233G2 As of June 2019 Cumulative

| Year      | New<br>Clubs | Dropped<br>Clubs | Gain/<br>Loss<br>Clubs | New<br>Members | Charter<br>Members | Reinstate<br>Members | Transfer<br>Members | Total<br>Member<br>Added | Total<br>Members<br>Dropped | Gain/<br>Loss<br>Members |
|-----------|--------------|------------------|------------------------|----------------|--------------------|----------------------|---------------------|--------------------------|-----------------------------|--------------------------|
| 2014-2015 | 1            | 0                | 1                      | 254            | 31                 | 18                   | 13                  | 316                      | -293                        | 23                       |
| 2015-2016 | 7            | 0                | 7                      | 222            | 155                | 13                   | 10                  | 400                      | -459                        | -59                      |
| 2016-2017 | 10           | 0                | 10                     | 650            | 240                | 26                   | 11                  | 927                      | -242                        | 685                      |
| 2017-2018 | 6            | -6               | 0                      | 535            | 146                | 32                   | 12                  | 725                      | -681                        | 44                       |
| 2018-2019 | 11           | -9               | 2                      | 261            | 289                | 59                   | 21                  | 630                      | -634                        | -4                       |
| Average   | 7            | -3               | 4                      | 384            | 172                | 30                   | 13                  | 600                      | -462                        | 138                      |