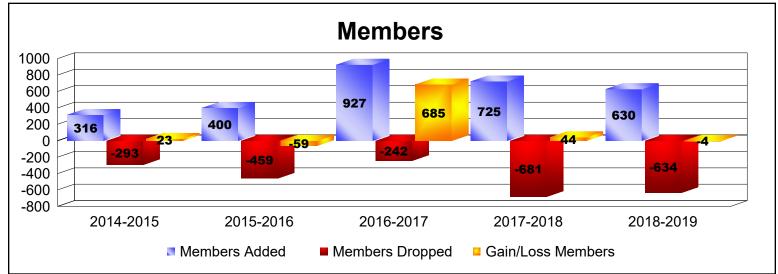

District 3233G2 As of June 2019 Cumulative

| Year      | New<br>Clubs | Dropped<br>Clubs | Gain/<br>Loss<br>Clubs | New<br>Members | Charter<br>Members | Reinstate<br>Members | Transfer<br>Members | Total<br>Member<br>Added | Total<br>Members<br>Dropped | Gain/<br>Loss<br>Members |
|-----------|--------------|------------------|------------------------|----------------|--------------------|----------------------|---------------------|--------------------------|-----------------------------|--------------------------|
| 2014-2015 | 1            | 0                | 1                      | 254            | 31                 | 18                   | 13                  | 316                      | -293                        | 23                       |
| 2015-2016 | 7            | 0                | 7                      | 222            | 155                | 13                   | 10                  | 400                      | -459                        | -59                      |
| 2016-2017 | 10           | 0                | 10                     | 650            | 240                | 26                   | 11                  | 927                      | -242                        | 685                      |
| 2017-2018 | 6            | -6               | 0                      | 535            | 146                | 32                   | 12                  | 725                      | -681                        | 44                       |
| 2018-2019 | 11           | -9               | 2                      | 261            | 289                | 59                   | 21                  | 630                      | -634                        | -4                       |
| Average   | 7            | -3               | 4                      | 384            | 172                | 30                   | 13                  | 600                      | -462                        | 138                      |